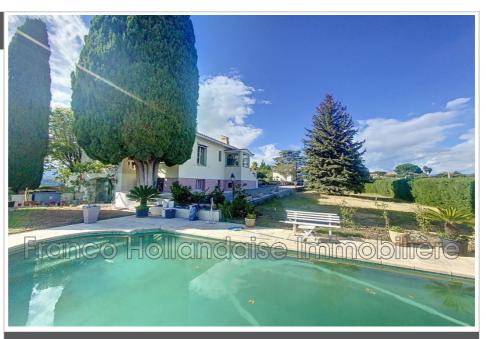

## Propriété 4246 Nice

Magnificent detached property for sale in a sought-after residential area "Château Crémat" in Nice, offering a breathtaking sea view. This spacious house on two levels of 234 m<sup>2</sup> has 5 bedrooms, 3 bathrooms, a separate fitted kitchen, a generous living room of 49 m<sup>2</sup>, 2 terraces and annexes. Comfortable and bathed in light from morning to evening thanks to its exposure, this residence is the image of the gentle Mediterranean lifestyle. The biggest plus of this residence is without a doubt its vast grounds of 5700 m<sup>2</sup> which accommodates a swimming pool, a natural pond, garages and a magnificent dovecote. Please note that renovation work is to be expected. The Château Crémat residential area of Nice is a magnificent synthesis of Mediterranean charm and French elegance. Located to the west of the city, this area is home to a wide variety of properties, from modern apartments to traditional townhouses. Many buildings enjoy panoramic views of the Mediterranean Sea. This area offers a peaceful living environment, while being close to the bustling city centre and tourist attractions. Fees and charges :